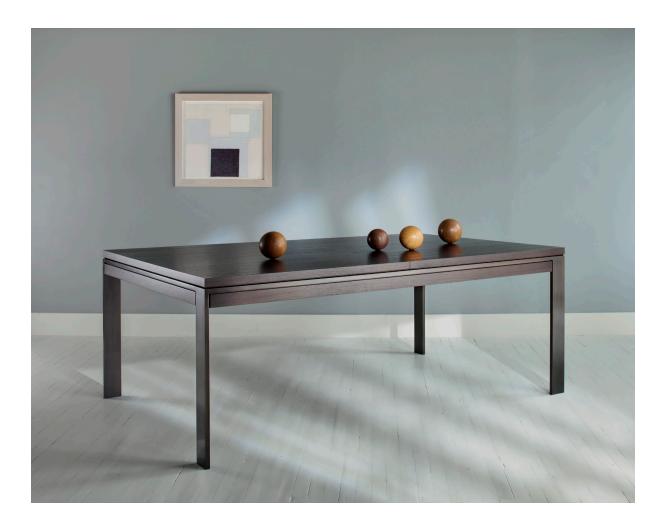

STAL DINING TABLE 80W X 50D X 30H

HONNING.US

## STAL DINING TABLE

| Dimensions:  | 80W X 50D X 30H                                                                                                                                                                                                                                                 |
|--------------|-----------------------------------------------------------------------------------------------------------------------------------------------------------------------------------------------------------------------------------------------------------------|
| Materials:   | Quartered Walnut<br>Bronze Patina on Steel                                                                                                                                                                                                                      |
| Designed by: | Maxine Snider                                                                                                                                                                                                                                                   |
| Description: | The Stal Dining Table offers a starkly modern dining option to<br>the collection, expanding the series of designs fabricated with<br>bronzed steel. Made in quartered walnut, the table is available<br>in custom sizes and additional wood species on request. |