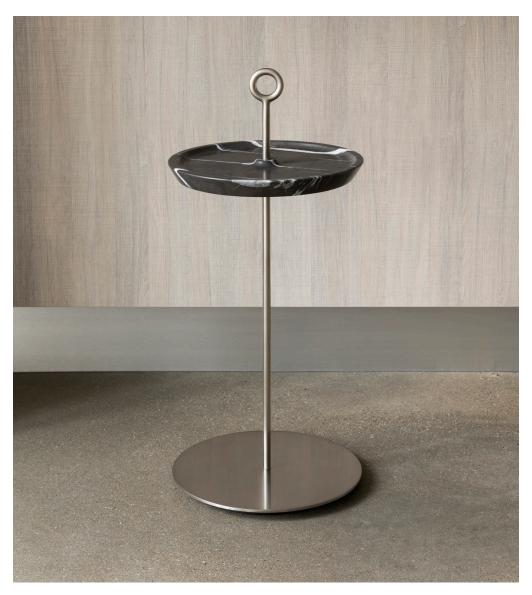

## RING DRINK TABLE

Dimensions: 12 Diam X 26.25H, 20.75 table top height

Materials: White Oak, Walnut or Piasentina Marble

Satin bronze, satin or polished nickel

Designed by: Bridgette Buckley

Description: Understated as it is striking; adaptable as it is stoic. The perfect

companion to a sofa, lounge or guest chair, it will add a finishing touch to a seating area. It's form and especially the handle—which allows for easy portability—harkens to Flying Horses, the oldest operating carousel in

the US in Martha's Vineyard, where you can try your chance at catching

the brass ring.

Available in standard size only