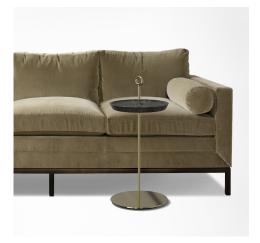

## RING DRINK TABLE

Dimensions: 12 Diam X 26.25H, 20.75 table top height

Materials: White Oak, Walnut or Piasentina Marble

Satin bronze, satin or polished nickel

Designed by: Bridgette Buckley

Description: Understated as it is striking; adaptable as it is stoic. The perfect

companion to a sofa, lounge or guest chair, it will add a finishing touch to a seating area. It's form and especially the handle—which allows for easy portability—harkens to Flying Horses, the oldest operating carousel in