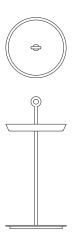

## RING DRINK TABLE

Dimensions: 12 Diam X 26.25H, 20.75 table top height

Materials: White Oak, Walnut or Piasentina Marble

Satin bronze, satin or polished nickel

Designed by: Bridgette Buckley

Description: Understated as it is striking; adaptable as it is stoic. The perfect