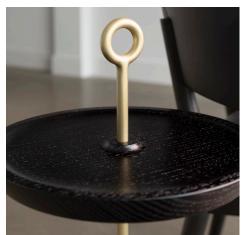

## RING DRINK TABLE

Dimensions: 12 Diam X 26.25H, 20.75 table top height

Materials: White Oak, Walnut or Piasentina Marble

Satin bronze, satin or polished nickel

Designed by: Bridgette Buckley

Description: Understated as it is striking; adaptable as it is stoic. The perfect

companion to a sofa, lounge or guest chair, it will add a finishing touch to a seating area. It's form and especially the handle—which allows for easy portability—harkens to Flying Horses, the oldest operating carousel in

the US in Martha's Vineyard, where you can try your chance at catching

the brass ring.

Available in standard size only