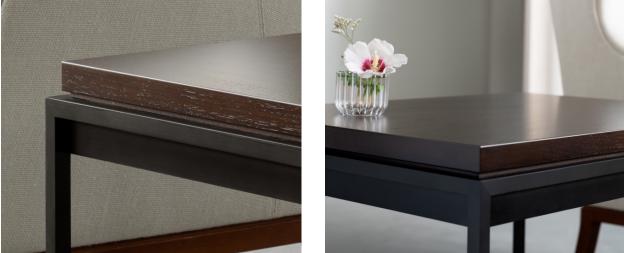

## HUGO SIDE TABLE / HUGO COFFEE TABLE

| Dimensions:  | 22W X 30D X 22.25H<br>54W X 30D X 17.25H<br>60W X 30D X 17.25H                                                                                                                                                                                                                                                                                                                                |
|--------------|-----------------------------------------------------------------------------------------------------------------------------------------------------------------------------------------------------------------------------------------------------------------------------------------------------------------------------------------------------------------------------------------------|
| Materials:   | Ash, Quartered White Oak or Walnut<br>Bronze Patina on Steel                                                                                                                                                                                                                                                                                                                                  |
| Designed by: | Bridgette Buckley                                                                                                                                                                                                                                                                                                                                                                             |
| Description: | An extension of the Hugo series, the Hugo Side Table<br>and Coffee Tables offer a clean and modern option to<br>our collection of tables, expanding the series of designs<br>fabricated with bronzed steel. Three standard sizes provide:<br>a perfect companion to a sofa or lounge chair; or an anchor<br>to complete a seating area. As always, requests for custom<br>sized are welcomed. |