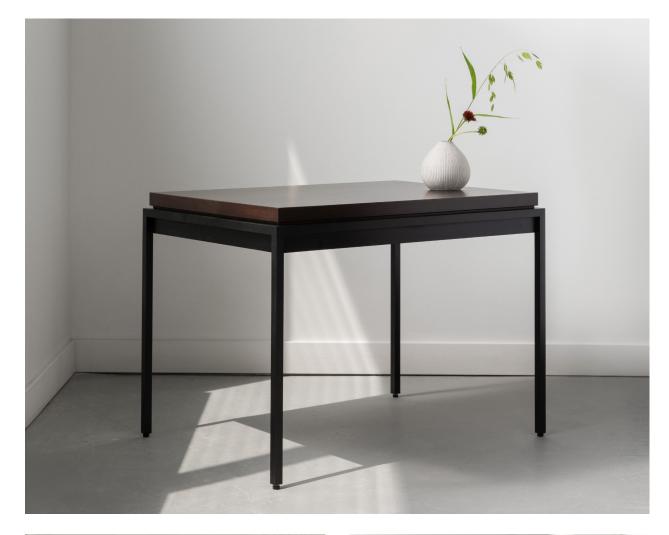

## HUGO SIDE TABLE / HUGO COFFEE TABLE

| Dimensions:  | 22W X 30D X 22.25H<br>54W X 30D X 17.25H<br>60W X 30D X 17.25H                                                                                                                                                                                                                                                                                                                                |
|--------------|-----------------------------------------------------------------------------------------------------------------------------------------------------------------------------------------------------------------------------------------------------------------------------------------------------------------------------------------------------------------------------------------------|
| Materials:   | Ash, Quartered White Oak or Walnut<br>Bronze Patina on Steel                                                                                                                                                                                                                                                                                                                                  |
| Designed by: | Bridgette Buckley                                                                                                                                                                                                                                                                                                                                                                             |
| Description: | An extension of the Hugo series, the Hugo Side Table<br>and Coffee Tables offer a clean and modern option to<br>our collection of tables, expanding the series of designs<br>fabricated with bronzed steel. Three standard sizes provide:<br>a perfect companion to a sofa or lounge chair; or an anchor<br>to complete a seating area. As always, requests for custom<br>sized are welcomed. |