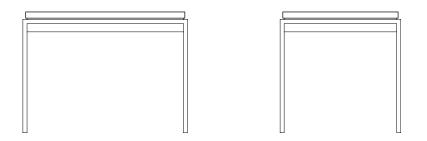

## HUGO SIDE TABLE / HUGO COFFEE TABLE

| Dimensions:  | 22W X 30D X 22.25H<br>54W X 30D X 17.25H<br>60W X 30D X 17.25H                                                                                                                                                                                                                                                                                                                                |
|--------------|-----------------------------------------------------------------------------------------------------------------------------------------------------------------------------------------------------------------------------------------------------------------------------------------------------------------------------------------------------------------------------------------------|
| Materials:   | Ash, Quartered White Oak or Walnut<br>Bronze Patina on Steel                                                                                                                                                                                                                                                                                                                                  |
| Designed by: | Bridgette Buckley                                                                                                                                                                                                                                                                                                                                                                             |
| Description: | An extension of the Hugo series, the Hugo Side Table<br>and Coffee Tables offer a clean and modern option to<br>our collection of tables, expanding the series of designs<br>fabricated with bronzed steel. Three standard sizes provide:<br>a perfect companion to a sofa or lounge chair; or an anchor<br>to complete a seating area. As always, requests for custom<br>sized are welcomed. |