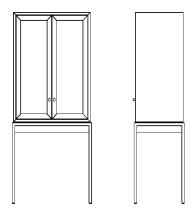

## HUGO CABINET

Dimensions: 30W X 19D X 66H

Materials: Ash, Oak or Walnut

Brushed or polished stainless steel, brushed or polished bronze,

bronze patina on steel; English reeded or clear glass

Designed by: Bridgette Buckley