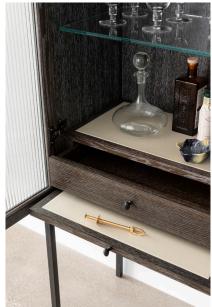

Bar interior

HUGO CABINET 30W X 19D X 66H

Description: This contemporary 'cabinet on stand' is scaled for the human body. The ritual of

engaging with it is rich and inviting. Available in two standard interior options: vitrine has two adjustable glass shelves and a lower leather surface; or bar which has a leather-lined pull out tray, drawer and stem-ware rack accommodating up to 15 standard glasses. Interior lighting is available a la carte. Hugo means "bright in mind and spirit", and this cabinet will allow collections or favorite

imbibements to shine.