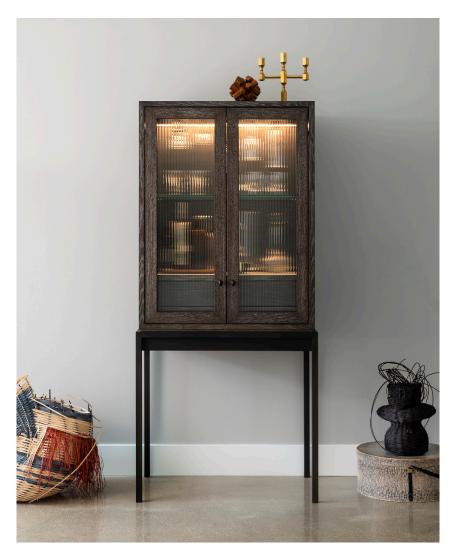

## HUGO CABINET

Dimensions: 30W X 19D X 66H

Materials: Ash, Oak or Walnut

Brushed or polished stainless steel, brushed or polished bronze,

bronze patina on steel; English reeded or clear glass

Designed by: Bridgette Buckley

Description: This contemporary 'cabinet on stand' is scaled for the human body. The ritual of

engaging with it is rich and inviting. Available in two standard interior options: vitrine has two adjustable glass shelves and a lower leather surface; or bar which has a leather-lined pull out tray, drawer and stem-ware rack accommodating up to 15 standard glasses. Interior lighting is available a la carte. Hugo means "bright in mind and spirit", and this cabinet will allow collections or favorite

imbibements to shine.