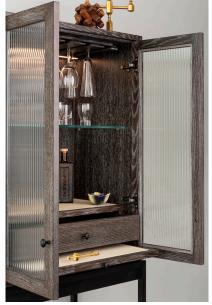

Bar interior

HUGO CABINET 30W X 19D X 66H

Description: This contemporary 'cabinet on stand' is scaled for the human body. The ritual of

engaging with it is rich and inviting. Available in two standard interior options: vitrine has two adjustable glass shelves and a lower leather surface; or bar which has a leather-lined pull out tray, drawer and stem-ware rack accommodating up to 15 standard glasses. Interior lighting is available a la carte. Hugo means "bright in mind and spirit", and this cabinet will allow collections or favorite

imbibements to shine.