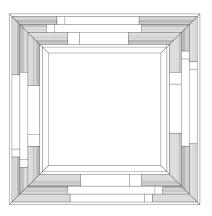

## DENMARK MIRROR

| Dimensions:  | 36W X 36H X 2.625D<br>40W X 60H X 2.625D                                                                                       |
|--------------|--------------------------------------------------------------------------------------------------------------------------------|
| Materials:   | Walnut                                                                                                                         |
| Designed by: | Bridgette Buckley                                                                                                              |
| Description: | The Denmark Mirror is an internationally inspired piece that<br>looks to the craft techniques of American "Tramp Art" from the |
|              | late 19th Century; the substance of 16th century Dutch painting                                                                |
|              | frames; and the geometry of the exquisite architectural facade of                                                              |
|              | the Kalvebod Fælled School in Copenhagen. Offered in Walnut                                                                    |
|              | and finished in one color, or with an accent, in two standard                                                                  |
|              | sizes, or custom sizes on request.                                                                                             |