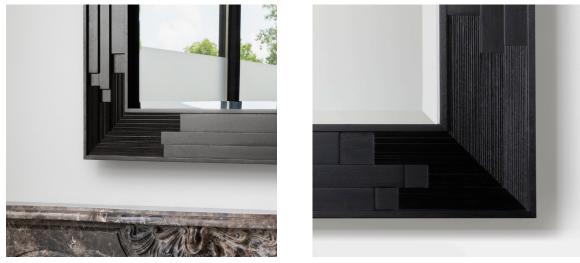

## DENMARK MIRROR

| Dimensions:  | 36W X 36H X 2.625D<br>40W X 60H X 2.625D                                                                                       |
|--------------|--------------------------------------------------------------------------------------------------------------------------------|
| Materials:   | Walnut                                                                                                                         |
| Designed by: | Bridgette Buckley                                                                                                              |
| Description: | The Denmark Mirror is an internationally inspired piece that<br>looks to the craft techniques of American "Tramp Art" from the |
|              | late 19th Century; the substance of 16th century Dutch painting                                                                |
|              | frames; and the geometry of the exquisite architectural facade of                                                              |
|              | the Kalvebod Fælled School in Copenhagen. Offered in Walnut                                                                    |
|              | and finished in one color, or with an accent, in two standard                                                                  |
|              | sizes, or custom sizes on request.                                                                                             |