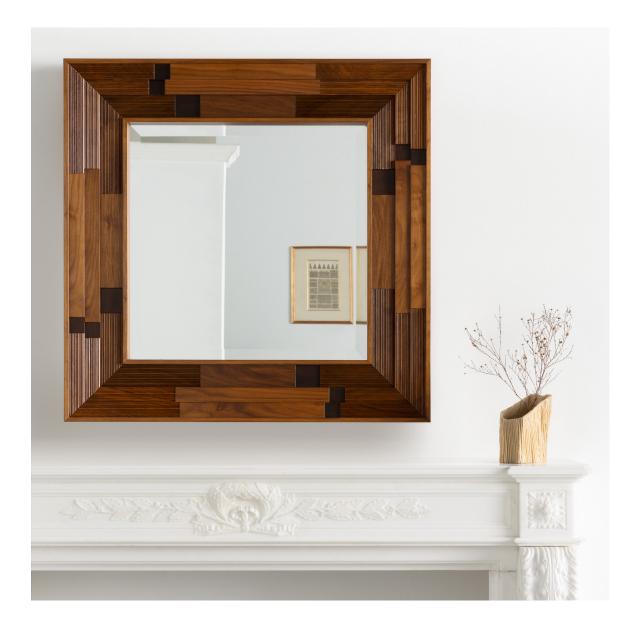

**DENMARK MIRROR** 36W X 36H x 2.625D | 40W X 60H X 2.625D

## DENMARK MIRROR

| Dimensions:  | 36W X 36H X 2.625D<br>40W X 60H X 2.625D                                                                                       |
|--------------|--------------------------------------------------------------------------------------------------------------------------------|
| Materials:   | Walnut                                                                                                                         |
| Designed by: | Bridgette Buckley                                                                                                              |
| Description: | The Denmark Mirror is an internationally inspired piece that<br>looks to the craft techniques of American "Tramp Art" from the |
|              | late 19th Century; the substance of 16th century Dutch painting                                                                |
|              | frames; and the geometry of the exquisite architectural facade of                                                              |
|              | the Kalvebod Fælled School in Copenhagen. Offered in Walnut                                                                    |
|              | and finished in one color, or with an accent, in two standard                                                                  |
|              | sizes, or custom sizes on request.                                                                                             |