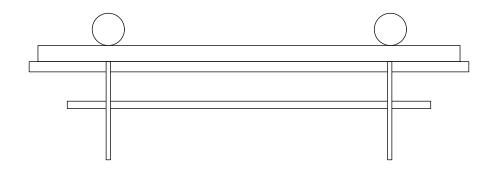

## CITY BENCH

Dimensions: 75W X 19.5D X 19.5H

Materials: COM/COL

Quartered Ash

Brushed or Polished Stainless Steel

Brushed or Polished Bronze

Designed by: Maxine Snider

Description: The City Bench is a double-duty piece that also knows how to

be a table. Supported by slender stainless steel or bronze legs, the generous upper shelf is upholstered with buttonless biscuit tufting and a pair of discreet bolsters for a comfortable perch. A second shelf is at the ready for a book or two, a box of photos, or a pair of shoes. Reverse the shelf lengths and the bench becomes