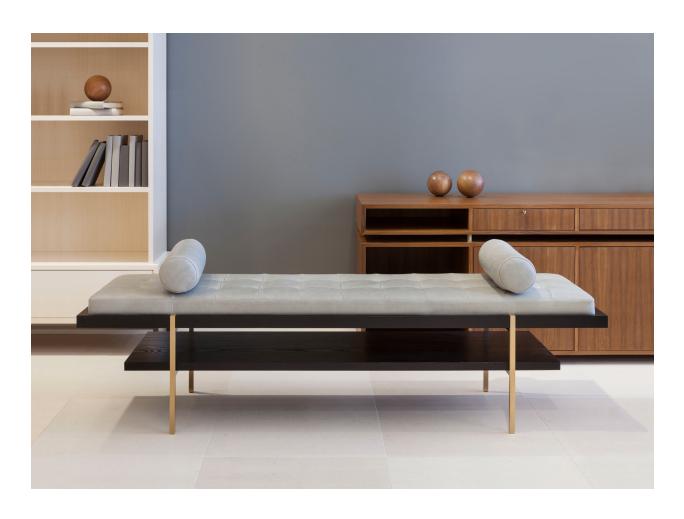

CITY BENCH 75W X 19.5D X 19.5H

## CITY BENCH

Dimensions: 75W X 19.5D X 19.5H

Materials: COM/COL

Quartered Ash

Brushed or Polished Stainless Steel

Brushed or Polished Bronze

Designed by: Maxine Snider

Description: The City Bench is a double-duty piece that also knows how to

be a table. Supported by slender stainless steel or bronze legs, the generous upper shelf is upholstered with buttonless biscuit tufting and a pair of discreet bolsters for a comfortable perch. A second shelf is at the ready for a book or two, a box of photos, or a pair of shoes. Reverse the shelf lengths and the bench becomes