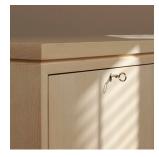

## ANDERS BUFFET

Designer: Maxine Snider

Dimensions: 75W X 21D X 35.5H

Materials: Quartered Ash

Polished Nickel keyhole

Description: The Anders Buffet draws influences from the clean

lines and precise details of Scandinavian furniture and

bleached and quartered ash, the buffet is also available

in deep brown and ebonized finishes. The individually

keyed sections are fitted with drawers and adjustable

shelves and trimmed in polished nickel.