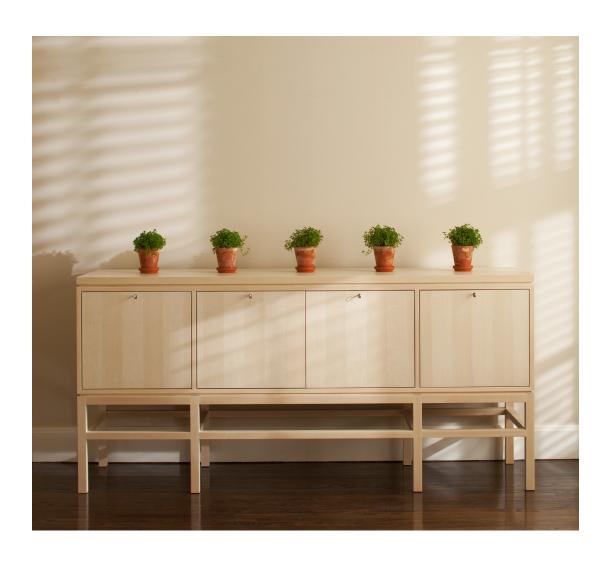

ANDERS BUFFET 75W X 21D X 35.5H MAXINE SNIDER INC.

## ANDERS BUFFET

Designer: Maxine Snider

Dimensions: 75W X 21D X 35.5H

Materials: Quartered Ash

Polished Nickel keyhole

Description: The Anders Buffet draws influences from the clean

lines and precise details of Scandinavian furniture and

construction. The dowelling, subtly expressed in the joinery of the multi-legged base, is a traditional

woodworking technique in use for centuries, providing

both beauty and exceptional strength. In addition to

bleached and quartered ash, the buffet is also available

in deep brown and ebonized finishes. The individually

keyed sections are fitted with drawers and adjustable

shelves and trimmed in polished nickel.