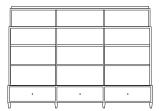

|
| Designed by: | Maxine Snider                                                                                                                                                                                                                                                                                                                                                             |
| Description: | Who among us has enough shelves for books? And do we<br>always want a wall of millwork? The Villa Tower is the ultimate<br>bookcasesmartly detailed with stepped sections and a deep<br>bottom drawer for whatnots. Available in mahogany or walnut,<br>with our signature Villa drawer pull, the Villa Tower combines<br>function and style and can be fully customized. |

## SUGGESTED VARIATIONS



Custom Sizes and Configurations

## HONNING

3932 N. Elston Ave. Chicago, IL 60618 +1 773.654.3777 info@honning.us www.honning.us