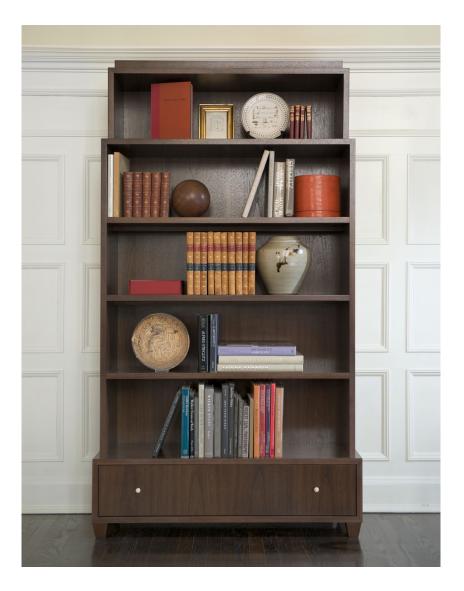

## VILLA TOWER

| Dimensions:  | 44.5W X 16D X 81.5H                                                                                                                                                                                                                                                                                                                                                       |
|--------------|---------------------------------------------------------------------------------------------------------------------------------------------------------------------------------------------------------------------------------------------------------------------------------------------------------------------------------------------------------------------------|
| Materials:   | Mahogany or Walnut<br>Faux Ivory stepped pulls                                                                                                                                                                                                                                                                                                                            |
| Designed by: | Maxine Snider                                                                                                                                                                                                                                                                                                                                                             |
| Description: | Who among us has enough shelves for books? And do we<br>always want a wall of millwork? The Villa Tower is the ultimate<br>bookcasesmartly detailed with stepped sections and a deep<br>bottom drawer for whatnots. Available in mahogany or walnut,<br>with our signature Villa drawer pull, the Villa Tower combines<br>function and style and can be fully customized. |