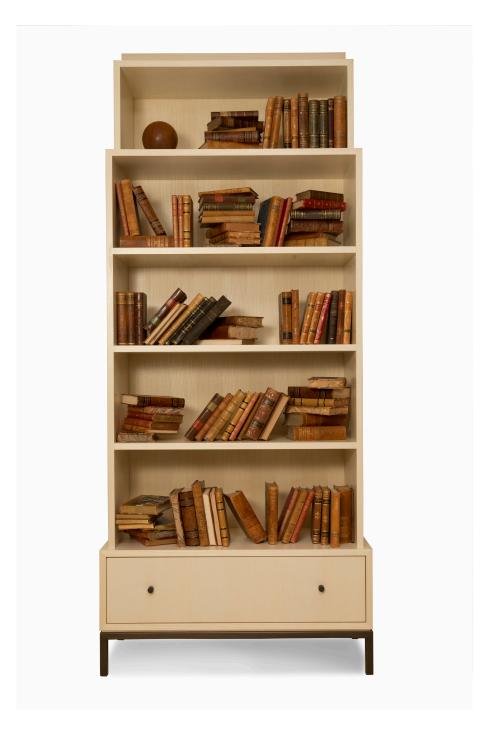

## VILLA TOWER II

| Dimensions:  | 37W X 16D X 85.25H                                                                                                                                                                                                                                                                                                                                               |
|--------------|------------------------------------------------------------------------------------------------------------------------------------------------------------------------------------------------------------------------------------------------------------------------------------------------------------------------------------------------------------------|
| Materials:   | Quartered Ash, Mahogany, or Walnut<br>Bronze Patina on Steel<br>Dark Bronze pulls                                                                                                                                                                                                                                                                                |
| Designed by: | Maxine Snider                                                                                                                                                                                                                                                                                                                                                    |
| Description: | The Villa Tower II is our original Villa bookcase reproportioned<br>and detailed with metal. It's a taller, slimmer version of the first,<br>with an elegant steel base in a bronze patina. We love the new<br>grace of it, the mix of materials, and its many uses. Books, towels,<br>dishes, collectionsyou name it, the Villa Tower II stores it in<br>style. |