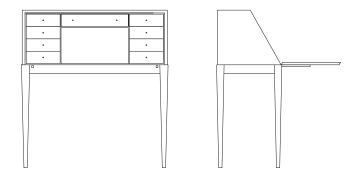

## VARENNE WRITING TABLE

Dimensions: 38.5W X 17.5 - 32.25D X 41.75H

Materials: Macassar Ebony, Mahogany, or Walnut

Lacquered drawers and Leather desktop

Faux Ivory pulls

Polished Nickel keyhole

Designed by: Maxine Snider

Description: The Varenne Writing Table is gracefully proportioned and

luxuriously detailed. Clad in book-matched veneers, it is inspired by the French escritoire, or writing box, characterized by interior compartments or drawers and a "fall front" desktop. Reinterpreting this classic form, the Varenne Writing Table is meticulously outfitted in the interior with nine lacquered