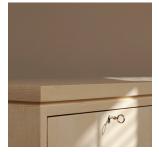

## VARENNE WRITING TABLE

Dimensions: 38.5W X 17.5 - 32.25D X 41.75H

Materials: Macassar Ebony, Mahogany, or Walnut

Lacquered drawers and Leather desktop

Faux Ivory pulls

Polished Nickel keyhole

Designed by: Maxine Snider

drawers, faux ivory pulls, and a locking leather desktop.

SUGGESTED VARIATIONS

Custom Sizes

Col and Custom Lacquer