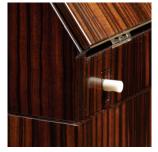

Description: The Varenne Writing Table is gracefully proportioned and

luxuriously detailed. Clad in book-matched veneers, it is inspired by the French escritoire, or writing box, characterized by interior compartments or drawers and a "fall front" desktop. Reinterpreting this classic form, the Varenne Writing Table is meticulously outfitted in the interior with nine lacquered

drawers, faux ivory pulls, and a locking leather desktop.

SUGGESTED VARIATIONS

Custom Sizes

Col and Custom Lacquer