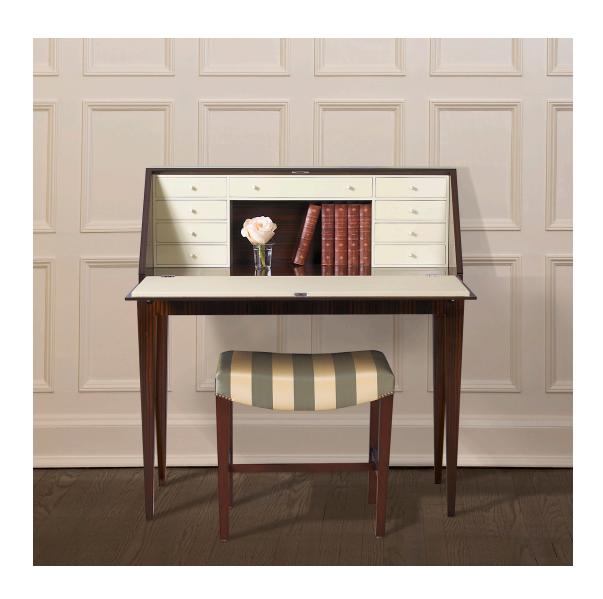

## VARENNE WRITING TABLE

Dimensions: 38.5W X 17.5 - 32.25D X 41.75H

Materials: Macassar Ebony, Mahogany, or Walnut

Lacquered drawers and Leather desktop

Faux Ivory pulls

Polished Nickel keyhole

Designed by: Maxine Snider

Description: The Varenne Writing Table is gracefully proportioned and

luxuriously detailed. Clad in book-matched veneers, it is inspired by the French escritoire, or writing box, characterized by interior compartments or drawers and a "fall front" desktop. Reinterpreting this classic form, the Varenne Writing Table is meticulously outfitted in the interior with nine lacquered

drawers, faux ivory pulls, and a locking leather desktop.

SUGGESTED VARIATIONS

Custom Sizes

Col and Custom Lacquer