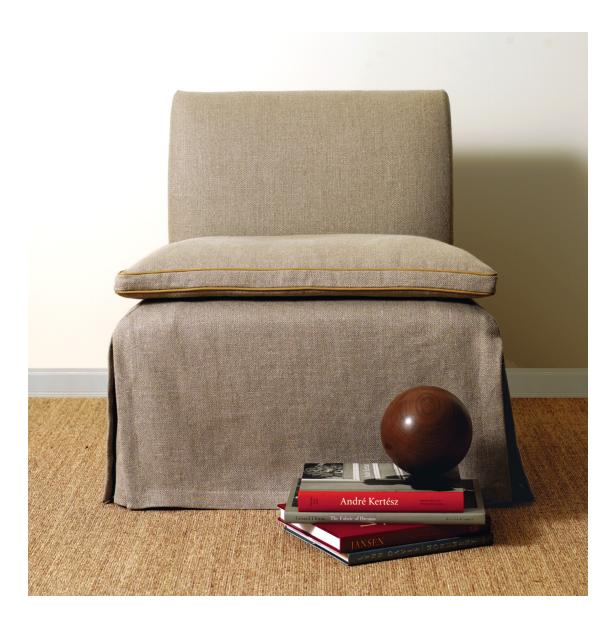

## SALON SLIPPER CHAIR

Dimensions: 30W X 31D X 32H, 18 SH

Materials: COM

Designed by: Maxine Snider

Description: Slipper chairs, once used exclusively in the bedroom to provide a comfortable perch while dressing, have found their way into every room in the house as well as into hotel lobbies and lounges. Their essence is a perception of openness and lightness, and a welcome relief from all the "arms" in seating. The Salon Slipper Chair is generously scaled for comfort and finished with an elegant tailored skirt.