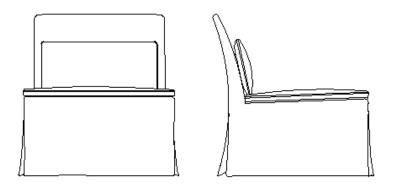

## SALON SLIPPER CHAIR

Dimensions: 30W X 31D X 32H, 18 SH

Materials: COM

Designed by: Maxine Snider

Description: Slipper chairs, once used exclusively in the bedroom to provide a comfortable perch while dressing, have found their way into every room in the house as well as into hotel lobbies and lounges. Their essence is a perception of openness and lightness, and a welcome relief from all the "arms" in seating. The Salon Slipper Chair is generously scaled for comfort and finished with an elegant tailored skirt.