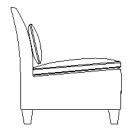

SALON SLIPPER CHAIR 30W X 31D X 32H HONNING.US

## SALON SLIPPER CHAIR

Dimensions: 30W X 31D X 32H, 18 SH

Materials: COM

Designed by: Maxine Snider

Description: Slipper chairs, once used exclusively in the bedroom to provide a comfortable perch while dressing, have found their way into every room in the house as well as into hotel lobbies and lounges. Their essence is a perception of openness and lightness, and a welcome relief from all the "arms" in seating. The Salon Slipper Chair is generously scaled for comfort and finished with an elegant tailored skirt.