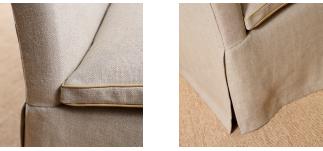

## SALON SLIPPER CHAIR

Dimensions: 30W X 31D X 32H, 18 SH

Materials: COM

Designed by: Maxine Snider

Description: Slipper chairs, once used exclusively in the bedroom to provide a comfortable perch while dressing, have found their way into every room in the house as well as into hotel lobbies and lounges. Their essence is a perception of openness and lightness, and a welcome relief from all the "arms" in seating. The Salon Slipper Chair is generously scaled for comfort and finished with an elegant tailored skirt.