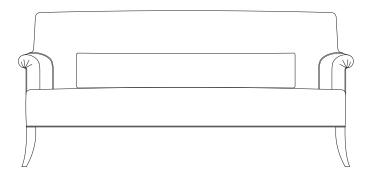

PARIS SOFA 72W X 31D X 33.5H HONNING.US

PARIS SOFA

| Dimensions:  | 72W X 31D X 33.5H, 16.5 SH, 24 AH                                                                                                                                                                                                                                                                                                            |
|--------------|----------------------------------------------------------------------------------------------------------------------------------------------------------------------------------------------------------------------------------------------------------------------------------------------------------------------------------------------|
| Materials:   | COM/COL<br>Solid Walnut                                                                                                                                                                                                                                                                                                                      |
| Designed by: | Maxine Snider                                                                                                                                                                                                                                                                                                                                |
| Description: | The Paris Sofa shares the refined silhouette and scale of its<br>predecessor, the Paris Lounge Chair, and offers the lounge<br>chair's same polished tailoring and cozy ease. A refreshing<br>alternative to massive seating, our Paris Sofa is lean, luxurious,<br>and unsparingly comfortablea gracious solution when space<br>is limited. |