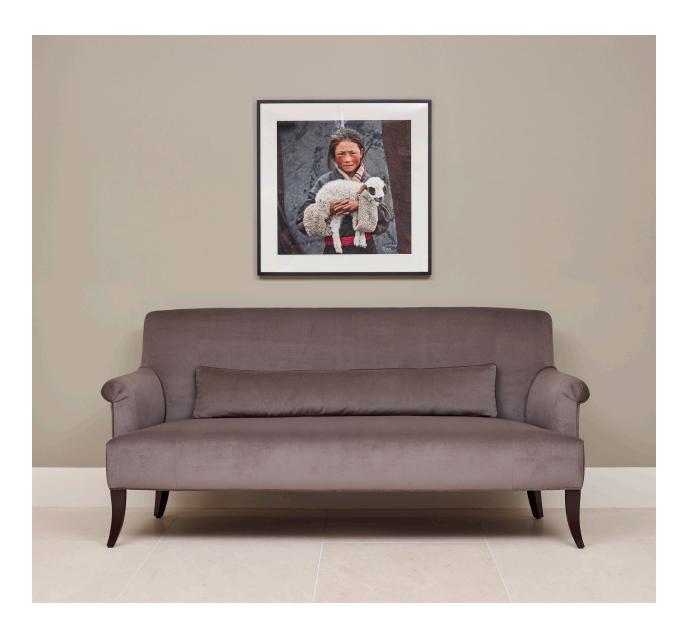

PARIS SOFA 72W X 31D X 33.5H HONNING.US

PARIS SOFA

| Dimensions:  | 72W X 31D X 33.5H, 16.5 SH, 24 AH                                                                                                                                                                                                                                                                                                            |
|--------------|----------------------------------------------------------------------------------------------------------------------------------------------------------------------------------------------------------------------------------------------------------------------------------------------------------------------------------------------|
| Materials:   | COM/COL<br>Solid Walnut                                                                                                                                                                                                                                                                                                                      |
| Designed by: | Maxine Snider                                                                                                                                                                                                                                                                                                                                |
| Description: | The Paris Sofa shares the refined silhouette and scale of its<br>predecessor, the Paris Lounge Chair, and offers the lounge<br>chair's same polished tailoring and cozy ease. A refreshing<br>alternative to massive seating, our Paris Sofa is lean, luxurious,<br>and unsparingly comfortablea gracious solution when space<br>is limited. |