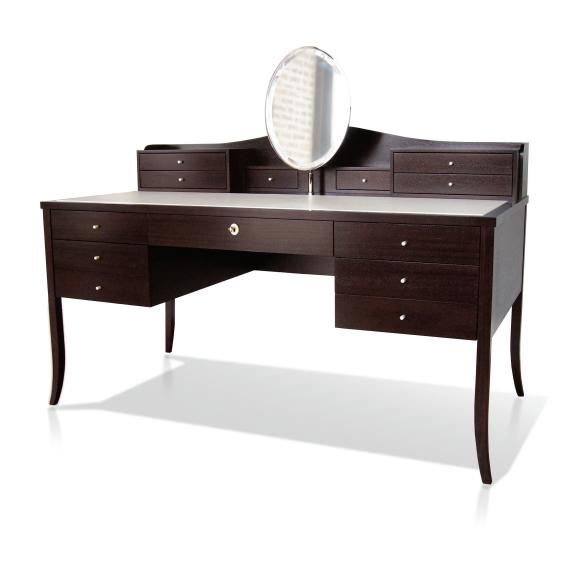

## PARIS DRESSING TABLE

Dimensions: 60W X 30D X 29H, 51 OAH

Materials: Cherry or Mahogany

Leather

Faux Ivory escutcheon with Brass keyhole

Faux Ivory pulls

Mirror with Polished Nickel or Dark Bronze frame

Designed by: Maxine Snider

Description: The Paris Dressing Table combines generous drawers for

grooming with smaller drawers perfectly tailored for make-up and jewelry. A tilting and swiveling mirror completes this elegant dressing table, available with a variety of tops and in custom

sizes.