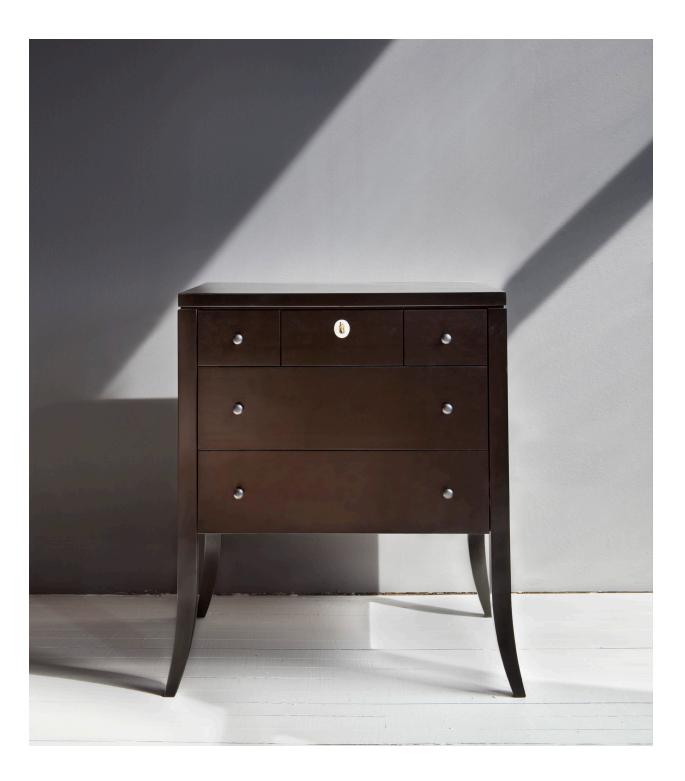

PARIS BEDSIDE CHEST 24W X 19D X 29H HONNING.US

| Π | 0 | 0 | 0 |  |
|---|---|---|---|--|
|   | 0 |   | o |  |
|   | o |   | 0 |  |
|   |   |   |   |  |

## PARIS BEDSIDE CHEST

Dimensions:24W X 19D X 29HMaterials:Cherry or Mahogany<br/>Faux Ivory escutcheon with Brass keyhole<br/>Dark Bronze pullsDesigned by:Maxine SniderDescription:The Paris Bedside Chest expands our offerings of bedroom<br/>storage in the Paris style, as referenced withits graceful leg,<br/>locking drawer, and faux ivory escutcheon. Scaled to nightstand<br/>size, this handy chest is equally at home as a side table almost

anywhere, or as a perfect landing spot for mail and keys in the front hall.