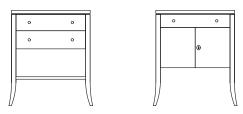

PARIS BEDSIDE CHEST 24W X 19D X 29H HONNING.US

| Π | 0 | 0 | 0 |  |
|---|---|---|---|--|
|   | 0 |   | o |  |
|   | o |   | 0 |  |
|   |   |   |   |  |

## PARIS BEDSIDE CHEST

Dimensions:24W X 19D X 29HMaterials:Cherry or Mahogany<br/>Faux Ivory escutcheon with Brass keyhole<br/>Dark Bronze pullsDesigned by:Maxine SniderDescription:The Paris Bedside Chest expands our offerings of bedroom<br/>storage in the Paris style, as referenced withits graceful leg,<br/>locking drawer, and faux ivory escutcheon. Scaled to nightstand<br/>size, this handy chest is equally at home as a side table almost

anywhere, or as a perfect landing spot for mail and keys in the front hall.

## SUGGESTED VARIATIONS



Custom Configurations

## HONNING

3932 N. Elston Ave. Chicago, IL 60618 +1 773.654.3777 info@honning.us www.honning.us