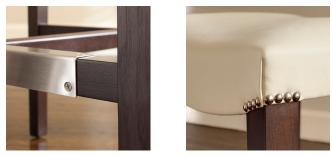

## DISCRETE BARSTOOL

| Dimensions:                  | 20.5W X 15.5D X 24H                                                                 |
|------------------------------|-------------------------------------------------------------------------------------|
|                              | 20.5W X 15.5D X 30H                                                                 |
| Materials:                   | COM/COL                                                                             |
|                              | Solid Walnut                                                                        |
|                              | Nickel or Antique Brass nailhead trim                                               |
|                              | Brushed Stainless Steel or Antique Brass footrest                                   |
|                              |                                                                                     |
| Designed by:                 | Maxine Snider                                                                       |
| Designed by:<br>Description: | Maxine Snider<br>The Discrete Barstool follows the same witty, lyrical shape as its |
| _                            |                                                                                     |
| _                            | The Discrete Barstool follows the same witty, lyrical shape as its                  |