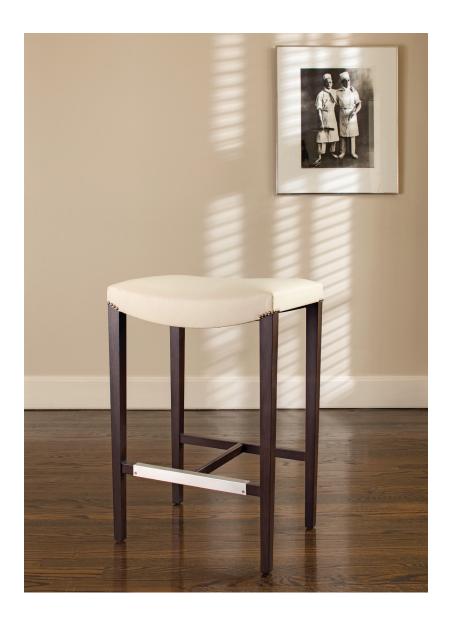

DISCRETE BARSTOOL 20.5W X 15.5D X 30H

HONNING.US

## DISCRETE BARSTOOL

| Dimensions:                  | 20.5W X 15.5D X 24H                                                                 |
|------------------------------|-------------------------------------------------------------------------------------|
|                              | 20.5W X 15.5D X 30H                                                                 |
| Materials:                   | COM/COL                                                                             |
|                              | Solid Walnut                                                                        |
|                              | Nickel or Antique Brass nailhead trim                                               |
|                              | Brushed Stainless Steel or Antique Brass footrest                                   |
|                              |                                                                                     |
| Designed by:                 | Maxine Snider                                                                       |
| Designed by:<br>Description: | Maxine Snider<br>The Discrete Barstool follows the same witty, lyrical shape as its |
| _                            |                                                                                     |
| _                            | The Discrete Barstool follows the same witty, lyrical shape as its                  |